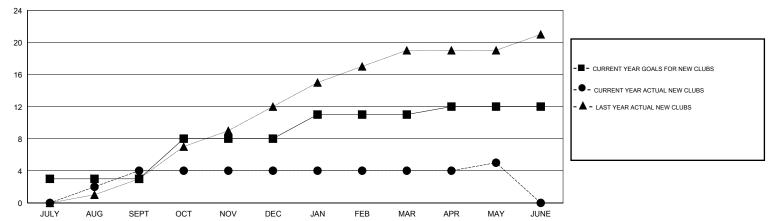

# GMT: V S Kukreja LOCATION PAKISTAN GMT CA 6

|               |                  | Clubs             |                  |                  | Members       |                    |                                     |                    |                  |
|---------------|------------------|-------------------|------------------|------------------|---------------|--------------------|-------------------------------------|--------------------|------------------|
|               | RESU             | LTS FOR 2015-2016 | ;                |                  |               | RESU               | JLTS FOR 2015-2016                  |                    |                  |
| QUARTER       | NEW CLUB<br>GOAL | NEW CLUBS         | DROPPED<br>CLUBS | NET<br>GAIN/LOSS | QUARTER       | NEW MEMBER<br>GOAL | CHARTER AND<br>NEW MEMBERS<br>ADDED | DROPPED<br>MEMBERS | NET<br>GAIN/LOSS |
| JULY/AUG/SEPT | 3                | 4                 | 3                | 1                | JULY/AUG/SEPT | -20                | 317                                 | 117                | 200              |
| OCT/NOV/DEC   | 5                | 0                 | 8                | -8               | OCT/NOV/DEC   | 100                | 44                                  | 365                | -321             |
| JAN/FEB/MAR   | 3                | 0                 | 4                | -4               | JAN/FEB/MAR   | 165                | 45                                  | 155                | -110             |
| APR/MAY/JUNE  | 1                | 1                 | 7                | -6               | APR/MAY/JUNE  | 273                | 83                                  | 270                | -187             |

### GOALS AND ACTUAL NEW CLUBS CUMULATIVE