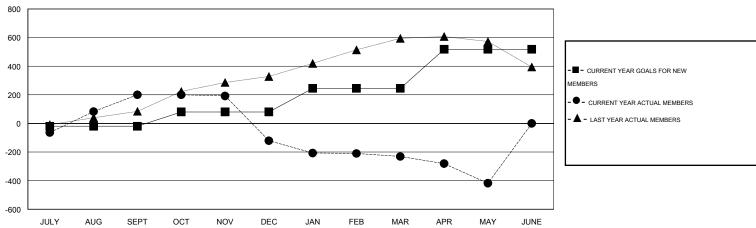

# GMT: V S Kukreja LOCATION PAKISTAN GMT CA 6

|               |                  | Clubs             |                  |                  | Members       |                    |                                     |                    |                  |
|---------------|------------------|-------------------|------------------|------------------|---------------|--------------------|-------------------------------------|--------------------|------------------|
|               | RESU             | LTS FOR 2015-2016 | ;                |                  |               | RESU               | JLTS FOR 2015-2016                  |                    |                  |
| QUARTER       | NEW CLUB<br>GOAL | NEW CLUBS         | DROPPED<br>CLUBS | NET<br>GAIN/LOSS | QUARTER       | NEW MEMBER<br>GOAL | CHARTER AND<br>NEW MEMBERS<br>ADDED | DROPPED<br>MEMBERS | NET<br>GAIN/LOSS |
| JULY/AUG/SEPT | 3                | 4                 | 3                | 1                | JULY/AUG/SEPT | -20                | 317                                 | 117                | 200              |
| OCT/NOV/DEC   | 5                | 0                 | 8                | -8               | OCT/NOV/DEC   | 100                | 44                                  | 365                | -321             |
| JAN/FEB/MAR   | 3                | 0                 | 4                | -4               | JAN/FEB/MAR   | 165                | 45                                  | 155                | -110             |
| APR/MAY/JUNE  | 1                | 1                 | 7                | -6               | APR/MAY/JUNE  | 273                | 83                                  | 270                | -187             |

### GOALS AND ACTUAL MEMBERS CUMULATIVE

| DROPPED CLUBS: 22  DROPPED MEMBERS            |          | 64 CLUBS OF 96 ADDED 1 OR MORE<br>NEW MEMBERS |                       | ON<br>1,530 (79.56%)<br>393 (20.44%) |
|-----------------------------------------------|----------|-----------------------------------------------|-----------------------|--------------------------------------|
| DECEASED CLUB CANCELLED                       | 5<br>397 | CLICK HERE FOR HEALTH ASSESSMENT DATA         | FAMILY UNIT MEMBERS   | 1,113<br>336                         |
| OTHER         505           TOTAL         907 |          |                                               | NON-HEAD OF HOUSEHOLD | 777                                  |